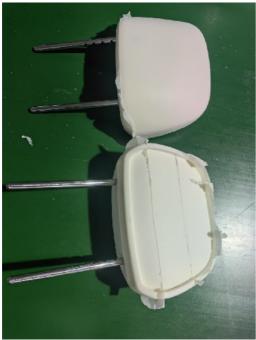

Armrest Headrests Mold Release Agent , Non-corrosive Mold Release Agent

#### Water-Based Mold Release Agent for Armrest Headrests

### **Applications**

Ideal for:

Automotive armrest and headrest production

Interior components requiring open-cell surface structures

Upholstered parts demanding high aesthetic and functional standards