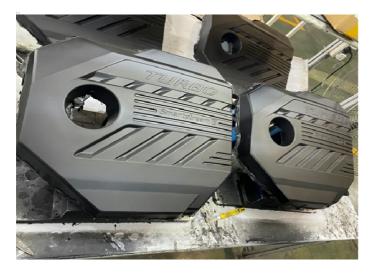

# Water Based Release Angent For PU Automibile Engine Cover Dry Surface

# **Product Description:**

The release agent was developed specifically for pu engine covers. Water based products, environmental protection. It can be used in 1:4 dilution, and the surface of the product produced is dry and non-greasy.

# **Applications:**

The mold should be thoroughly cleaned.

The release agent should be well stirred before use.

It can be 1:2 to 1:4 diluted to get the ready to use version.