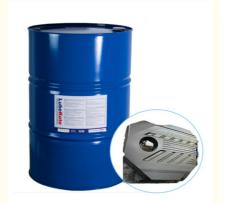

# Water Based Release Angent For PU Automibile Engine Cover Dry Surface

# **Product Description:**

The release agent was developed specifically for pu engine covers. Water based products, environmental protection. It can be used in 1:4 dilution, and the surface of the product produced is dry and non-greasy.

#### Features:

Product Name: PU Release Agent Application: Car engine cover release

Diluent: Water

Flash Point: Not Applicable

Type: Liquid

Can be dilutedRelease Agent

# **Applications:**

The mold should be thoroughly cleaned.

The release agent should be well stirred before use.

It can be 1:2 to 1:4 diluted to get the ready to use version.