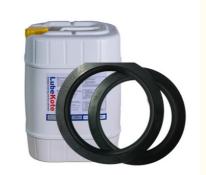

### **Basic Information**

• Place of Origin: China • Brand Name: Lubekote

Model Number: 9165C/9421A/9338C

• Minimum Order Quantity:

None

0-99usd • Price: • Packaging Details: 20L, 200L • Payment Terms: T/T

# **Product Specification**

• Solubility: Insoluble In Water

· Status: Liquid Excellent • Chemical Resistance:

• Product Name: Semi Permanent Mold Release Agent

• Appearance: White/clear Liquid

• Type: Water Based Release Agent

#### Features:

Product Name: Semi Permanent Mold Release Agent

Specific Gravity: 1.05-1.10 Chemical Resistance: Excellent Type: Water Based Release Agent

Application: For NR/NBR/EPDM/fluororubber Semi-Permanent Rubber Release Agent