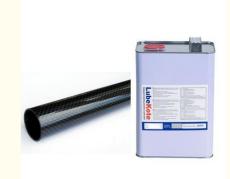

Carbon Fiber Mold Release Agent

Rack Carbon Fiber Release Agent

| Application              | Product              | Advantages<br>volatile fast, release agent good less fouling,<br>cost-effective         |  |
|--------------------------|----------------------|-----------------------------------------------------------------------------------------|--|
| Bicycle frame            | Lubekote 9511/9308   |                                                                                         |  |
| Racket/helmet            | Lubekote 9072/9071   | semi-permanent, fast volatilization, good<br>brightness, no fouling, post process       |  |
| Snowboard/fishing<br>rod | Lubekote 9129A/9125A | water-based easy to operate, mold rust,<br>environmental protection, harmless to people |  |