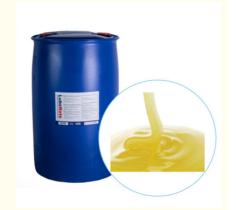

# **Product Specification**

Appearance: Clear Liquid
 Density: 0,81 G/cm³
 Dosage: 2.0 % - 5.0 %

Advantage: VOC Free, Water BasedType: Internal Release Agent

• Shelf Life: 1 Year

• Highlight: 0.81G/Cm3 Density Internal Release Agents,

#### Properties:

|            | Liquid                 |
|------------|------------------------|
| 1          | Clear                  |
| 1 ,        | 0.81 g/cm <sup>3</sup> |
|            | 2%-5%                  |
| Shelf life | 12 months              |