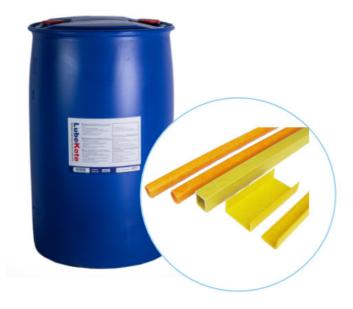

#### Product description:

This product serves as an internal release agent specifically designed for PU-systems. It comes in a ready-to-use form and should be added directly to the Polyol or Isocyanate components. One of its remarkable features is its ability to produce excellent matte surfaces on the manufactured parts. As a result, these parts can be painted directly without the need for degreasing. Furthermore, it effectively minimizes the build-up on moulds, ensuring smoother and more efficient production processes