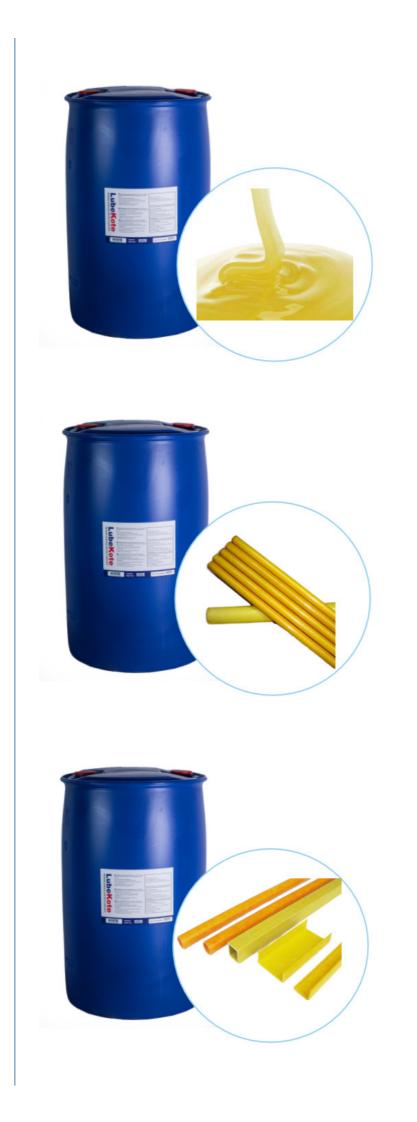

#### Features:

Product Name: Clear Water Based Internal Mold Release Agents

Density: Approx. 0.9 g/cm<sup>3</sup>

Type: Internal Release Agent

This liquid mold release agent is perfect for pultrusion and has a density of approximately 0.9 g/cm<sup>3</sup>. It is an internal release agent that is silicone-free, providing distinct advantages. The chemical consistency of this mold release agent allows for seamless post-treatment options.

# Applications:

When it comes to application and dosage, this product provides a convenient ready-to-use formulation that can be directly added to the resin. To achieve optimal results, it is crucial to ensure thorough mixing. The precise dosage required depends on the specific processing conditions and should be evaluated by the customer. As a general guideline, the recommended dosage typically ranges between 1.0 and 3.0 weight percent based on the resin solids.