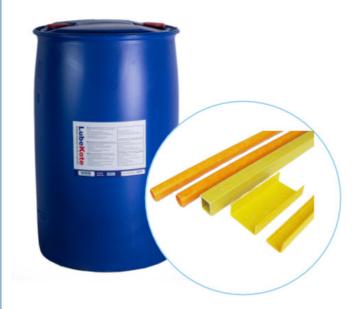

## Clear Water Based Pultrusion CRC Internal Mold Release Agents

#### Product description

This internal release agent is highly effective and possesses lubricant properties, specifically formulated for use with Epoxy Resin. Notably, it is silicone-free, offering distinct advantages. Its chemical consistency enables seamless post-treatment options, including painting or foaming directly on the released surface without the need for additional steps like sanding. This ensures convenience and efficiency while maintaining excellent surface quality for your epoxy-based creations.