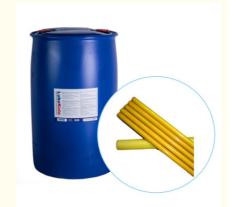

## Clear Water Based Pultrusion CRC Internal Mold Release Agents

#### Product description

This internal release agent is highly effective and possesses lubricant properties, specifically formulated for use with Epoxy Resin. Notably, it is silicone-free, offering distinct advantages. Its chemical consistency enables seamless post-treatment options, including painting or foaming directly on the released surface without the need for additional steps like sanding. This ensures convenience and efficiency while maintaining excellent surface quality for your epoxy-based creations.