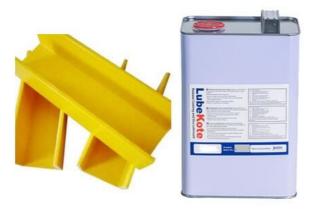

## Application:

This product comes in a convenient ready-to-use formulation, allowing for direct addition to Polyester resin. To ensure optimal outcomes, it is crucial to carefully mix the components. The precise dosage of the product depends on the specific processing conditions and should be determined by the customer. Typically, the recommended dosage falls within the range of 0.5% to 1.5%. Its effectiveness is particularly notable in the pultrusion process, making it an ideal choice for such applications.