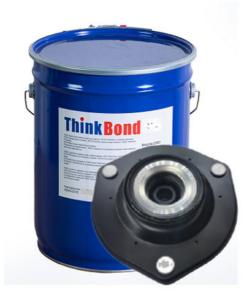

# One Component Adhesive For Rubber To Metal Bonding Agent Thinkbons 911HS

## One Component Adhesive for Rubber to Metal Bonding Thinkbons 911HS

### **Product Description:**

Thinkbond 911HS is a one-coat thermoreactive primer for bonding elastomers as NBR, ACM and solid PU with steel, carbon steel, alloy steel, stainless steel, aluminum, copper alloy, aramid, textile fibers and glass by vulcanization process. The textile fibers can be: - Cotton, cellulose, polyamide, polyester and aramid. Thinkbond 911HS is also used in two coats systems together with an adhesive to bond NR, SBR, BR, CR, NBR, HNBR, IIR, CIIR, BIIR, CSM and EPDM.