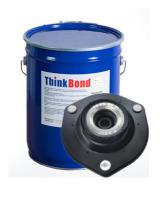

# One Component Adhesive For Rubber To Metal Bonding Agent Thinkbons 911HS

## One Component Adhesive for Rubber to Metal Bonding Thinkbons 911HS

### **Product Description:**

Thinkbond 911HS is a one-coat thermoreactive primer for bonding elastomers as NBR, ACM and solid PU with steel, carbon steel, alloy steel, stainless steel, aluminum, copper alloy, aramid, textile fibers and glass by vulcanization process. The textile fibers can be: - Cotton, cellulose, polyamide, polyester and aramid. Thinkbond 911HS is also used in two coats systems together with an adhesive to bond NR, SBR, BR, CR, NBR, HNBR, IIR, CIIR, BIIR, CSM and EPDM.