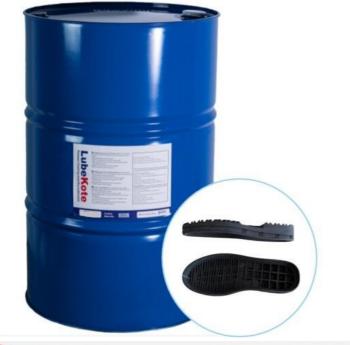

#### Permanent Water Based Release Agent for Seals

#### **Application Field:**

It is a permanent water-based release system and protection coating designed for molding and coating operations. Rubber, all kind of rubber-types, Tires, Thermoplastic, Thermoset resins, Polyurethane, Wood Composite, EVA, Various Surfaces (Articles like Saws, Pans, Bakery Plates etc.)