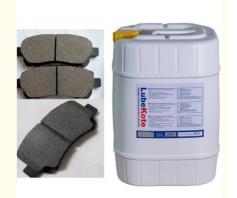

# No Contamination Mold Release Water Based For Automobile Brake

# **Product Specification**

Product Name: Water Based Mold Release Agent

Classification: Chemica

Name: Mold Release Agent For Automobile Brake

Odor: SlightDiluent: Water

Feature: Environmental FriendlyAdvantages: Perfect Surface/finish

• Highlight: No Contamination mold release,

mold release Water Based,

Automobile Brake high temperature mold

release