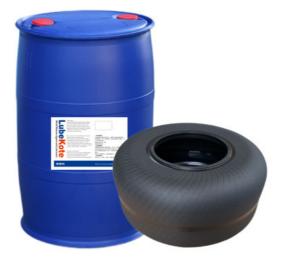

# **Product Specification**

• Advantage 2: Easy To Apply

· Application: Can Be Applied Directly On The Bladder Or

Into The Green Tire

White Color:

• Advantage 4: Excellent Slip And Air Bleed

• Appearance: White Liquid • Advantage 1: VOC-free

• Type: Water Based, Semi-permanent

• Highlight: Semi Permanent Release Agent for Tire,

> VOC Free Tire Bladder Release Agent, High Durability Tire Bladder Release Agent

#### Features:

Product Name: Semi-Permanent Bladder Release Coatings Green Tires Water Based

Appearance: White liquid

Type: Water Based, Semi-permanent

Status: Liquid

Advantage: Excellent slip and air bleed

#### **Technical Parameters:**

| Product Category | Tire Release Agent                                              |
|------------------|-----------------------------------------------------------------|
| Product Name     | Semi-Permanent Bladder Release Coatings Green Tires Water Based |
| Application      | Can be applied directly on the bladder or into the green tire   |
| Advantage 1      | VOC-free                                                        |
| Advantage 2      | Easy to apply                                                   |
| Advantage 3      | Multiple releases per application                               |
| Advantage 4      | Excellent slip and air bleed                                    |
| Advantage 7      | Universal for all tires                                         |
| Shelf life       | 12 months                                                       |
|                  |                                                                 |