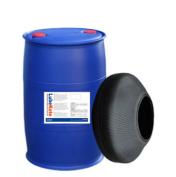

# **Product Specification**

• Advantage 2: Easy To Apply

· Application: Can Be Applied Directly On The Bladder Or

Into The Green Tire

White Color:

• Advantage 4: Excellent Slip And Air Bleed

• Appearance: White Liquid • Advantage 1: VOC-free

• Type: Water Based, Semi-permanent

• Highlight: Semi Permanent Release Agent for Tire,

> VOC Free Tire Bladder Release Agent, High Durability Tire Bladder Release Agent

#### Features:

Product Name: Semi-Permanent Bladder Release Coatings Green Tires Water Based

Appearance: White liquid

Type: Water Based, Semi-permanent

Status: Liquid

Advantage: Excellent slip and air bleed

#### **Technical Parameters:**

| Product Category | Tire Release Agent                                              |
|------------------|-----------------------------------------------------------------|
| Product Name     | Semi-Permanent Bladder Release Coatings Green Tires Water Based |
| Application      | Can be applied directly on the bladder or into the green tire   |
| Advantage 1      | VOC-free                                                        |
| Advantage 2      | Easy to apply                                                   |
| Advantage 3      | Multiple releases per application                               |
| Advantage 4      | Excellent slip and air bleed                                    |
| Advantage 7      | Universal for all tires                                         |
| Shelf life       | 12 months                                                       |
|                  |                                                                 |