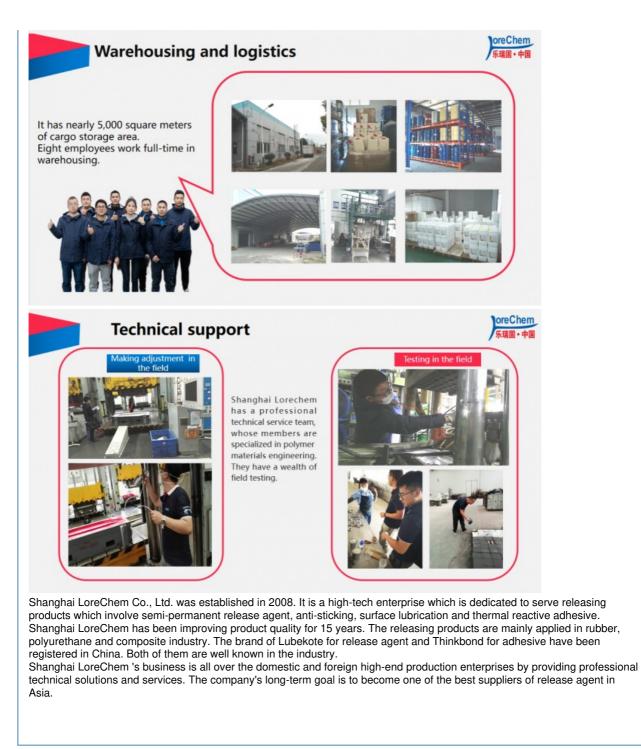

| Water based          | Semi-permanent water-based release agent applied on tire molds. The gloss level of part surface gloss is adjustable.                                                                                                                                                                                                                         |
| Silicone &<br>Fluorine<br>rubber | Lubekote 9165C          | Water based          | Applied for releasing hard-to-release rubber such as<br>fluorine rubber ; Can be used as both semi-permanent and<br>highly diluted. As semi-permanent it has strong durability<br>and good releasing effect; Excellent performance of<br>surface gloss; Cost-effective; Good performance on post<br>process;                                 |