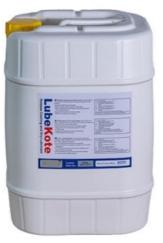

#### **Basic Information**

Place of Origin: China
Brand Name: Lubekote
Model Number: xxxxx
Minimum Order Quantity: None
Price: 1-99 usd
Packaging Details: 25L, 200L

• Delivery Time: 10-15 working days

• Payment Terms: T/T

#### **Product Specification**

Classification: Chemical

Name: Mold Release Agent

Brand Name: Lubekote
Appearance: Liquid
Odor: Slight
Place Of Origin: China
Application: Tire Bladder

 Diluent: Deionized Or Distilled Water
 Highlight: 1.03G/Cm3 Tyre Release Agent, No VOC Chemical Tire Release Agent, Liquid Tire Bladder Mold Release Agent