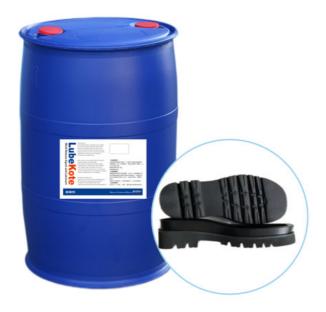

#### **Basic Information**

• Place of Origin: China • Brand Name: Lubekote TS-71-9062 • Model Number: • Minimum Order None

Quantity: • Price:

negotiation · Packaging Details: 25L, 200L

• Delivery Time: 5-15 working days

#### **Product Specification**

• Product Line: Lubekote Ts-71-9062

• Product Name: Solvent Based PU Footware Mold Release

Agent Manufacture High Dilution

12 Months • Shelf Life: Liquid • Status: • Brand Names: Lubekote • Dilution: 1:15

#### Features:

Product Name: PU Mold Release Agent Type: Solvent Base Concentrate

Product Category: PU Mold Release Agent

Application: PU Shoe Sole, PU Slippers, PU Sandal, And Other Footwear Factories, Etc.