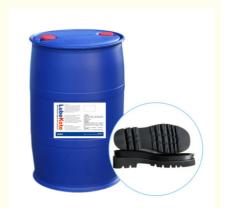

#### **Basic Information**

• Place of Origin: China • Brand Name: Lubekote TS-71-9062 • Model Number: • Minimum Order None

Quantity: • Price:

negotiation · Packaging Details: 25L, 200L

• Delivery Time: 5-15 working days

#### **Product Specification**

• Product Line: Lubekote Ts-71-9062

• Product Name: Solvent Based PU Footware Mold Release

Agent Manufacture High Dilution

12 Months • Shelf Life: Liquid • Status: • Brand Names: Lubekote • Dilution: 1:15

#### Features:

Product Name: PU Mold Release Agent Type: Solvent Base Concentrate

Product Category: PU Mold Release Agent

Application: PU Shoe Sole, PU Slippers, PU Sandal, And Other Footwear Factories, Etc.