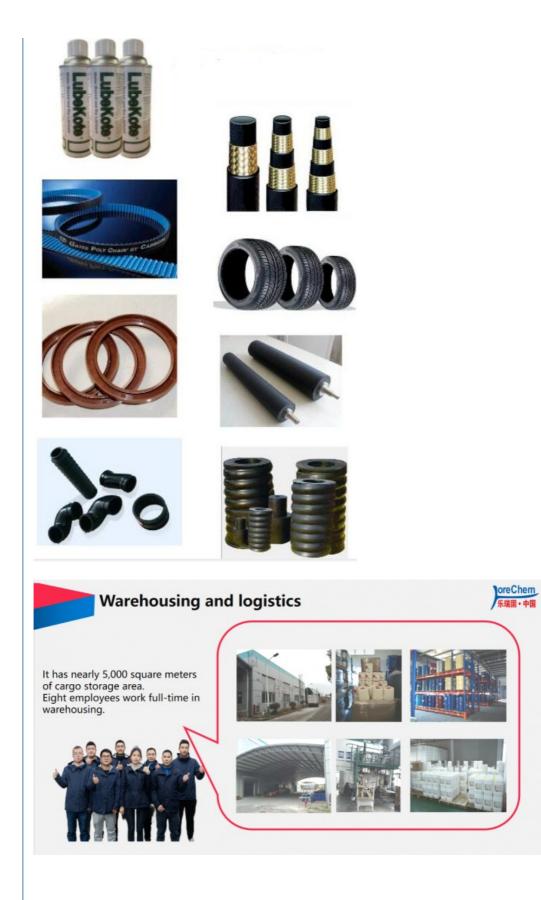

More release agent for Rubber Industry:

| Application                      | Suitable code           | Dispersing<br>medium | Advantages                                                                                                                                                                                                                                                                                                                                   |
|----------------------------------|-------------------------|----------------------|----------------------------------------------------------------------------------------------------------------------------------------------------------------------------------------------------------------------------------------------------------------------------------------------------------------------------------------------|
| Antivibration                    | Lubekote 9421A/<br>9140 | Water based          | Environmentally friendly; Can be diluted multiple times; It has strong durability and good releasing effect; Excellent performance of surface gloss; Cost-effective; Prolongs the mold cleaning cycle.                                                                                                                                       |
| Antivibration                    | Lubekote 9526           | Solvent based        | It has strong durability and good releasing effect; Excellent<br>performance of surface gloss; Economical dosage;<br>Prolongs the mold cleaning cycle.Excellent performance of<br>surface gloss; Cost-effective; Good performance on post<br>process; Prolongs the mold cleaning cycle applied as both<br>semi-permanent and highly diluted. |
| Antivibration                    | Lubekote 9425           | Solvent based        | It has strong durability and good releasing effect; Less<br>build-up on molds; Cost-effective; Good performance on<br>post process.                                                                                                                                                                                                          |
| Hose                             | Lubekote 9240           | Water based          | Environmentally friendly; Excellent anti-tack agent for<br>rollers, drums and autoclave vulcanisation operations                                                                                                                                                                                                                             |
| Hose                             | Lubekote 9808           | Solvent based        | Non greasy, non contaminating coating; Good releasing effect; Excellent performance of produced parts.                                                                                                                                                                                                                                       |
| Belt                             | Lubekote 9836A          | Water based          | Environmentally friendly; Good releasing effect.                                                                                                                                                                                                                                                                                             |
| Belt                             | Lubekote 9328           | Solvent based        | Fast drying; Good releasing effect; Cost-effective.                                                                                                                                                                                                                                                                                          |
| Tire                             | Lubekote 9919           | Water based          | Semi-permanent lubricant system designed for coating of<br>Bladders and touch up coats on Bladders or Green Tires;<br>Easy to apply; Provides true multiple releases; Universal<br>for all tires.                                                                                                                                            |
| Tire                             | Lubekote<br>9502A/9503A | Water based          | Semi-permanent water-based release agent applied on tire molds. The gloss level of part surface gloss is adjustable.                                                                                                                                                                                                                         |
| Silicone &<br>Fluorine<br>rubber | Lubekote 9165C          | Water based          | Applied for releasing hard-to-release rubber such as<br>fluorine rubber ; Can be used as both semi-permanent and<br>highly diluted. As semi-permanent it has strong durability<br>and good releasing effect; Excellent performance of<br>surface gloss; Cost-effective; Good performance on post<br>process;                                 |