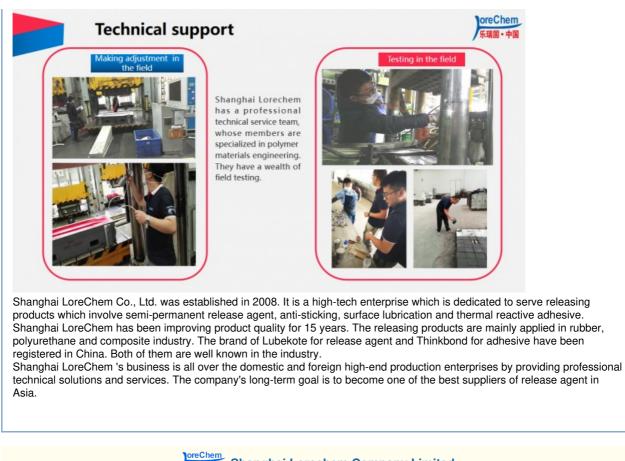

<br>9502A/9503A | Water based          | Semi-permanent water-based release agent applied on tire molds. The gloss level of part surface gloss is adjustable.                                                                                                                                                                                                                         |
| Silicone &<br>Fluorine<br>rubber | Lubekote 9165C          | Water based          | Applied for releasing hard-to-release rubber such as<br>fluorine rubber ; Can be used as both semi-permanent and<br>highly diluted. As semi-permanent it has strong durability<br>and good releasing effect; Excellent performance of<br>surface gloss; Cost-effective; Good performance on post<br>process;                                 |