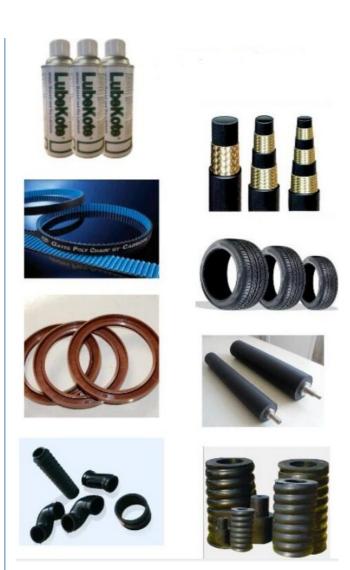

#### Application:

Molds should be clean before using. Apply a thin coat of our release agent. Wait until the water is evaporated. Start production

More release agent for Rubber Industry:

| Application                      | Suitable code           | Dispersing<br>medium | Advantages                                                                                                                                                                                                                                                                                                                     |
|----------------------------------|-------------------------|----------------------|--------------------------------------------------------------------------------------------------------------------------------------------------------------------------------------------------------------------------------------------------------------------------------------------------------------------------------|
| Antivibration                    | Lubekote 9421A/<br>9140 | Water based          | Environmentally friendly; Can be diluted multiple times; It has strong durability and good releasing effect; Excellent performance of surface gloss; Cost-effective; Prolongs the mold cleaning cycle.                                                                                                                         |
| Antivibration                    | Lubekote 9526           | Solvent based        | It has strong durability and good releasing effect; Excellent performance of surface gloss; Economical dosage; Prolongs the mold cleaning cycle. Excellent performance of surface gloss; Cost-effective; Good performance on post process; Prolongs the mold cleaning cycle applied as both semi-permanent and highly diluted. |
| Antivibration                    | Lubekote 9425           | Solvent based        | It has strong durability and good releasing effect; Less build-up on molds; Cost-effective; Good performance on post process.                                                                                                                                                                                                  |
| Hose                             | Lubekote 9240           | Water based          | Environmentally friendly; Excellent anti-tack agent for rollers, drums and autoclave vulcanisation operations                                                                                                                                                                                                                  |
| Hose                             | Lubekote 9808           | Solvent based        | Non greasy, non contaminating coating; Good releasing effect; Excellent performance of produced parts.                                                                                                                                                                                                                         |
| Belt                             | Lubekote 9836A          | Water based          | Environmentally friendly; Good releasing effect.                                                                                                                                                                                                                                                                               |
| Belt                             | Lubekote 9328           | Solvent based        | Fast drying; Good releasing effect; Cost-effective.                                                                                                                                                                                                                                                                            |
| Tire                             | Lubekote 9919           | Water based          | Semi-permanent lubricant system designed for coating of Bladders and touch up coats on Bladders or Green Tires; Easy to apply; Provides true multiple releases; Universal for all tires.                                                                                                                                       |
| Tire                             | Lubekote<br>9502A/9503A | Water based          | Semi-permanent water-based release agent applied on tire molds. The gloss level of part surface gloss is adjustable.                                                                                                                                                                                                           |
| Silicone &<br>Fluorine<br>rubber | Lubekote 9165C          | Water based          | Applied for releasing hard-to-release rubber such as fluorine rubber; Can be used as both semi-permanent and highly diluted. As semi-permanent it has strong durability and good releasing effect; Excellent performance of surface gloss; Cost-effective; Good performance on post process;                                   |