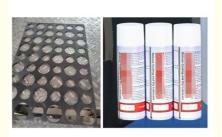

### Solvent Based Aerosol Mold Release Agent for Rubber Anti-vibration Industry

Lubekote 9526 is a solvent-based release agent with low friction and excellent release anti-stick properties. The release agent has a dry colorless coating, mainly used on rubber and plastic materials, has multiple release cycles, and does not transfer to the mold product or accumulate on the mold surface. Lubekote 9526 is especially used in the release of NR,CSM, EPDM, FKM, NBR and other rubbers.

#### Application:

Molds should be clean before using. Apply a thin coat of our release agent. Wait until the water is evaporated. Start production

More release agent for Rubber Industry:

| Application                      | Suitable code           | Dispersing<br>medium | Advantages                                                                                                                                                                                                                                                                                                                     |
|----------------------------------|-------------------------|----------------------|--------------------------------------------------------------------------------------------------------------------------------------------------------------------------------------------------------------------------------------------------------------------------------------------------------------------------------|
| Antivibration                    | Lubekote 9421A/<br>9140 | Water based          | Environmentally friendly; Can be diluted multiple times; It has strong durability and good releasing effect; Excellent performance of surface gloss; Cost-effective; Prolongs the mold cleaning cycle.                                                                                                                         |
| Antivibration                    | Lubekote 9526           | Solvent based        | It has strong durability and good releasing effect; Excellent performance of surface gloss; Economical dosage; Prolongs the mold cleaning cycle. Excellent performance of surface gloss; Cost-effective; Good performance on post process; Prolongs the mold cleaning cycle applied as both semi-permanent and highly diluted. |
| Antivibration                    | Lubekote 9425           | Solvent based        | It has strong durability and good releasing effect; Less build-up on molds; Cost-effective; Good performance on post process.                                                                                                                                                                                                  |
| Hose                             | Lubekote 9240           | Water based          | Environmentally friendly; Excellent anti-tack agent for rollers, drums and autoclave vulcanisation operations                                                                                                                                                                                                                  |
| Hose                             | Lubekote 9808           | Solvent based        | Non greasy, non contaminating coating; Good releasing effect; Excellent performance of produced parts.                                                                                                                                                                                                                         |
| Belt                             | Lubekote 9836A          | Water based          | Environmentally friendly; Good releasing effect.                                                                                                                                                                                                                                                                               |
| Belt                             | Lubekote 9328           | Solvent based        | Fast drying; Good releasing effect; Cost-effective.                                                                                                                                                                                                                                                                            |
| Tire                             | Lubekote 9919           | Water based          | Semi-permanent lubricant system designed for coating of Bladders and touch up coats on Bladders or Green Tires; Easy to apply; Provides true multiple releases; Universal for all tires.                                                                                                                                       |
| Tire                             | Lubekote<br>9502A/9503A | Water based          | Semi-permanent water-based release agent applied on tire molds. The gloss level of part surface gloss is adjustable.                                                                                                                                                                                                           |
| Silicone &<br>Fluorine<br>rubber | Lubekote 9165C          | Water based          | Applied for releasing hard-to-release rubber such as fluorine rubber; Can be used as both semi-permanent and highly diluted. As semi-permanent it has strong durability and good releasing effect; Excellent performance of surface gloss; Cost-effective; Good performance on post process;                                   |