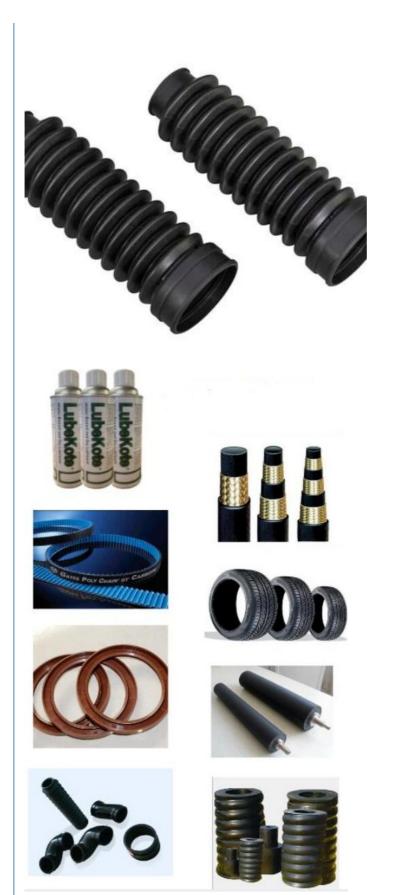

#### Release Agent for Antivibration Rubber Demolding Water Based High Dilution Lubekote 9330M

Lubekote 9330M is a rubber release agent of aqueous dispersion, a thin and uniform layer of colorless Lubekote 9330M thin mold and mold surface bonding tightly, excellent durability, high temperature stability is very good, and can promote the flow of rubber material. Lubekote 9330M release agent is mainly used in all kinds of shock absorbing rubber products, rubber hose, latex gloves, drive belt and other rubber products. For high dilution, brush every mold. It can be used for NR, EPDM, NBR, CR, IR, CSR, FR and other rubber.

Molds should be clean before using. Apply a thin coat of our release agent. Wait until the water is evaporated. Start production More release agent for Rubber Industry:

| Application                      | Suitable code           | Dispersing<br>medium | Advantages                                                                                                                                                                                                                                                                                                                                   |
|----------------------------------|-------------------------|----------------------|----------------------------------------------------------------------------------------------------------------------------------------------------------------------------------------------------------------------------------------------------------------------------------------------------------------------------------------------|
| Antivibration                    | Lubekote 9421A/<br>9140 | Water based          | Environmentally friendly; Can be diluted multiple times; It has strong durability and good releasing effect; Excellent performance of surface gloss; Cost-effective; Prolongs the mold cleaning cycle.                                                                                                                                       |
| Antivibration                    | Lubekote 9526           | Solvent based        | It has strong durability and good releasing effect; Excellent<br>performance of surface gloss; Economical dosage;<br>Prolongs the mold cleaning cycle.Excellent performance of<br>surface gloss; Cost-effective; Good performance on post<br>process; Prolongs the mold cleaning cycle applied as both<br>semi-permanent and highly diluted. |
| Antivibration                    | Lubekote 9425           | Solvent based        | It has strong durability and good releasing effect; Less<br>build-up on molds; Cost-effective; Good performance on<br>post process.                                                                                                                                                                                                          |
| Hose                             | Lubekote 9240           | Water based          | Environmentally friendly; Excellent anti-tack agent for<br>rollers, drums and autoclave vulcanisation operations                                                                                                                                                                                                                             |
| Hose                             | Lubekote 9808           | Solvent based        | Non greasy, non contaminating coating; Good releasing effect; Excellent performance of produced parts.                                                                                                                                                                                                                                       |
| Belt                             | Lubekote 9836A          | Water based          | Environmentally friendly; Good releasing effect.                                                                                                                                                                                                                                                                                             |
| Belt                             | Lubekote 9328           | Solvent based        | Fast drying; Good releasing effect; Cost-effective.                                                                                                                                                                                                                                                                                          |
| Tire                             | Lubekote 9919           | Water based          | Semi-permanent lubricant system designed for coating of<br>Bladders and touch up coats on Bladders or Green Tires;<br>Easy to apply; Provides true multiple releases; Universal<br>for all tires.                                                                                                                                            |
| Tire                             | Lubekote<br>9502A/9503A | Water based          | Semi-permanent water-based release agent applied on tire molds. The gloss level of part surface gloss is adjustable.                                                                                                                                                                                                                         |
| Silicone &<br>Fluorine<br>rubber | Lubekote 9165C          | Water based          | Applied for releasing hard-to-release rubber such as<br>fluorine rubber ; Can be used as both semi-permanent and<br>highly diluted. As semi-permanent it has strong durability<br>and good releasing effect; Excellent performance of<br>surface gloss; Cost-effective; Good performance on post<br>process;                                 |