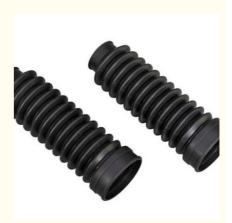

#### Release Agent for Antivibration Rubber Demolding Water Based High Dilution Lubekote 9330M

Lubekote 9330M is a rubber release agent of aqueous dispersion, a thin and uniform layer of colorless Lubekote 9330M thin mold and mold surface bonding tightly, excellent durability, high temperature stability is very good, and can promote the flow of rubber material. Lubekote 9330M release agent is mainly used in all kinds of shock absorbing rubber products, rubber hose, latex gloves, drive belt and other rubber products. For high dilution, brush every mold. It can be used for NR, EPDM, NBR, CR, IR, CSR, FR and other rubber.