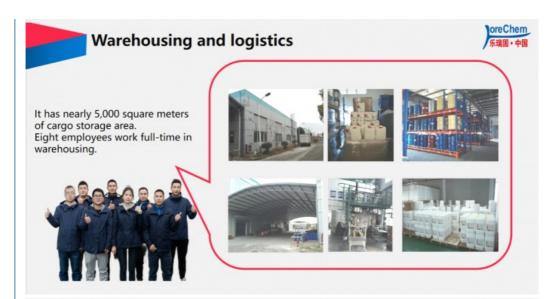

Water based          | Semi-permanent water-based release agent applied on tire molds. The gloss level of part surface gloss is adjustable.                                                                                                                                                                                                           |
| Silicone &<br>Fluorine<br>rubber | Lubekote 9165C          | Water based          | Applied for releasing hard-to-release rubber such as fluorine rubber; Can be used as both semi-permanent and highly diluted. As semi-permanent it has strong durability and good releasing effect; Excellent performance of surface gloss; Cost-effective; Good performance on post process;                                   |















For industrial use only.











# **Technical support**



Shanghai Lorechem has a professional technical service team, whose members are specialized in polymer materials engineering. They have a wealth of field testing.



Shanghai LoreChem Co., Ltd. was established in 2008. It is a high-tech enterprise which is dedicated to serve releasing products which involve semi-permanent release agent, anti-sticking, surface lubrication and thermal reactive adhesive. Shanghai LoreChem has been improving product quality for 15 years. The releasing products are mainly applied in rubber, polyurethane and composite industry. The brand of Lubekote for release agent and Thinkbond for adhesive have been registered in China. Both of them are well known in the industry.

Shanghai LoreChem 's business is all over the domestic and foreign