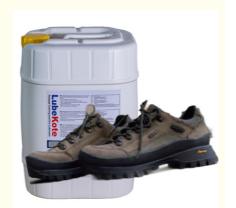

# High Dilution Times Gloss Finish Solvent Based Release Agent For Shoe Sole Lubekote 9129E

## High Dilution Times Gloss Finish Solvent Based Release Agent for Shoe Sole Lubekote 9129E