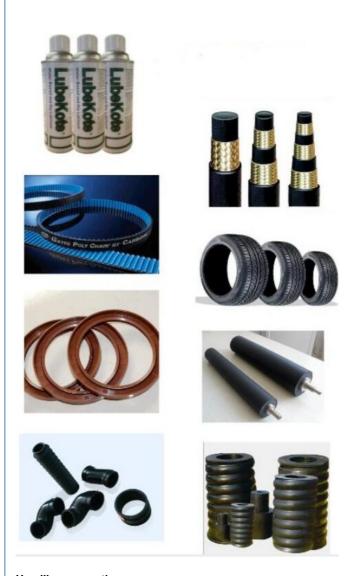

#### Application:

Molds should be clean before using. Apply a thin coat of our release agent. Start production

More release agent for Rubber Industry:

| Application                      | Suitable code           | Dispersing medium | Advantages                                                                                                                                                                                                                                                                                                                     |
|----------------------------------|-------------------------|-------------------|--------------------------------------------------------------------------------------------------------------------------------------------------------------------------------------------------------------------------------------------------------------------------------------------------------------------------------|
| Antivibration                    | Lubekote 9421A/<br>9140 | Water based       | Environmentally friendly; Can be diluted multiple times; It has strong durability and good releasing effect; Excellent performance of surface gloss; Cost-effective; Prolongs the mold cleaning cycle.                                                                                                                         |
| Antivibration                    | Lubekote 9526           | Solvent based     | It has strong durability and good releasing effect; Excellent performance of surface gloss; Economical dosage; Prolongs the mold cleaning cycle. Excellent performance of surface gloss; Cost-effective; Good performance on post process; Prolongs the mold cleaning cycle applied as both semi-permanent and highly diluted. |
| Antivibration                    | Lubekote 9425           | Solvent based     | It has strong durability and good releasing effect; Less build-up on molds; Cost-effective; Good performance on post process.                                                                                                                                                                                                  |
| Hose                             | Lubekote 9240           | Water based       | Environmentally friendly; Excellent anti-tack agent for rollers, drums and autoclave vulcanisation operations                                                                                                                                                                                                                  |
| Hose                             | Lubekote 9808           | Solvent based     | Non greasy, non contaminating coating; Good releasing effect; Excellent performance of produced parts.                                                                                                                                                                                                                         |
| Belt                             | Lubekote 9836A          | Water based       | Environmentally friendly; Good releasing effect.                                                                                                                                                                                                                                                                               |
| Belt                             | Lubekote 9328           | Solvent based     | Fast drying; Good releasing effect; Cost-effective.                                                                                                                                                                                                                                                                            |
| Tire                             | Lubekote 9919           | Water based       | Semi-permanent lubricant system designed for coating of Bladders and touch up coats on Bladders or Green Tires; Easy to apply; Provides true multiple releases; Universal for all tires.                                                                                                                                       |
| Tire                             | Lubekote<br>9502A/9503A | Water based       | Semi-permanent water-based release agent applied on tire molds. The gloss level of part surface gloss is adjustable.                                                                                                                                                                                                           |
| Silicone &<br>Fluorine<br>rubber | Lubekote 9165C          | Water based       | Applied for releasing hard-to-release rubber such as fluorine rubber; Can be used as both semi-permanent and highly diluted. As semi-permanent it has strong durability and good releasing effect; Excellent performance of surface gloss; Cost-effective; Good performance on post process;                                   |