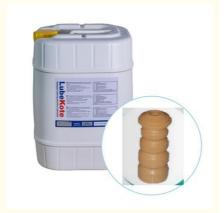

### Application:

Molds should be clean before using. Apply a thin coat of our release agent. Wait until the water is evaporated. Start production

More release agent for Rubber Industry:

| Application                      | Suitable code           | Dispersing<br>medium | Advantages                                                                                                                                                                                                                                                                                                                    |
|----------------------------------|-------------------------|----------------------|-------------------------------------------------------------------------------------------------------------------------------------------------------------------------------------------------------------------------------------------------------------------------------------------------------------------------------|
| Antivibration                    | Lubekote 9421A/<br>9140 | Water based          | Environmentally friendly; Can be diluted multiple times; It has strong durability and good releasing effect; Excellent performance of surface gloss; Cost-effective; Prolongs the mold cleaning cycle.                                                                                                                        |
| Antivibration                    | Lubekote 9526           | Solvent based        | It has strong durability and good releasing effect; Excellent performance of surface gloss; Economical dosage; Prolongs the mold cleaning cycle.Excellent performance of surface gloss; Cost-effective; Good performance on post process; Prolongs the mold cleaning cycle applied as both semi-permanent and highly diluted. |
| Antivibration                    | Lubekote 9425           | Solvent based        | It has strong durability and good releasing effect; Less build-up on molds; Cost-effective; Good performance on post process.                                                                                                                                                                                                 |
| Hose                             | Lubekote 9240           | Water based          | Environmentally friendly; Excellent anti-tack agent for rollers, drums and autoclave vulcanisation operations                                                                                                                                                                                                                 |
| Hose                             | Lubekote 9808           | Solvent based        | Non greasy, non contaminating coating; Good releasing effect; Excellent performance of produced parts.                                                                                                                                                                                                                        |
| Belt                             | Lubekote 9836A          | Water based          | Environmentally friendly; Good releasing effect.                                                                                                                                                                                                                                                                              |
| Belt                             | Lubekote 9328           | Solvent based        | Fast drying; Good releasing effect; Cost-effective.                                                                                                                                                                                                                                                                           |
| Tire                             | Lubekote 9919           | Water based          | Semi-permanent lubricant system designed for coating of Bladders and touch up coats on Bladders or Green Tires; Easy to apply; Provides true multiple releases; Universal for all tires.                                                                                                                                      |
| Tire                             | Lubekote<br>9502A/9503A | Water based          | Semi-permanent water-based release agent applied on tire molds. The gloss level of part surface gloss is adjustable.                                                                                                                                                                                                          |
| Silicone &<br>Fluorine<br>rubber | Lubekote 9165C          | Water based          | Applied for releasing hard-to-release rubber such as fluorine rubber; Can be used as both semi-permanent and highly diluted. As semi-permanent it has strong durability and good releasing effect; Excellent performance of surface gloss; Cost-effective; Good performance on post process;                                  |