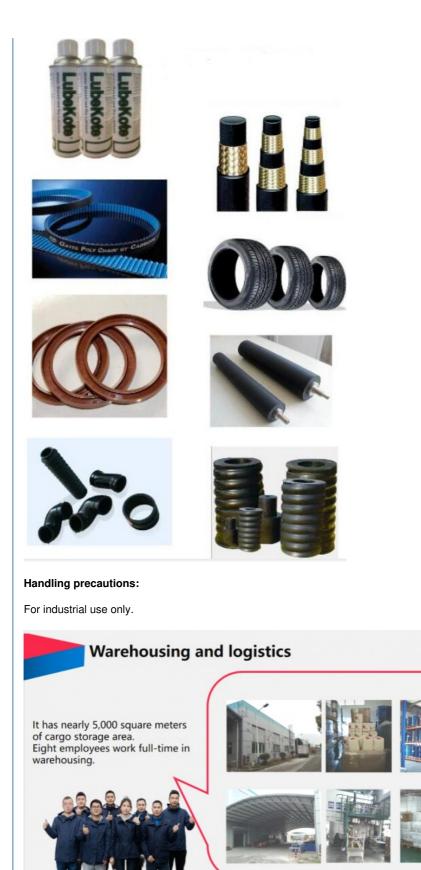

#### Solvent Based Aerosol Mold Release Agent for CPU

Advantages: Stronge demoulding ability Easy to use Brighter surface suitable for TDI/MDI/NDI and other systems Application: Molds should be clean before using. Apply a thin coat of our release agent. Wait until the water is evaporated. Start production More release agent for Rubber Industry:

| Application                      | Suitable code           | Dispersing<br>medium | Advantages                                                                                                                                                                                                                                                                                                                                   |
|----------------------------------|-------------------------|----------------------|----------------------------------------------------------------------------------------------------------------------------------------------------------------------------------------------------------------------------------------------------------------------------------------------------------------------------------------------|
| Antivibration                    | Lubekote 9421A/<br>9140 | Water based          | Environmentally friendly; Can be diluted multiple times; It has strong durability and good releasing effect; Excellent performance of surface gloss; Cost-effective; Prolongs the mold cleaning cycle.                                                                                                                                       |
| Antivibration                    | Lubekote 9526           | Solvent based        | It has strong durability and good releasing effect; Excellent<br>performance of surface gloss; Economical dosage;<br>Prolongs the mold cleaning cycle.Excellent performance of<br>surface gloss; Cost-effective; Good performance on post<br>process; Prolongs the mold cleaning cycle applied as both<br>semi-permanent and highly diluted. |
| Antivibration                    | Lubekote 9425           | Solvent based        | It has strong durability and good releasing effect; Less<br>build-up on molds; Cost-effective; Good performance on<br>post process.                                                                                                                                                                                                          |
| Hose                             | Lubekote 9240           | Water based          | Environmentally friendly; Excellent anti-tack agent for<br>rollers, drums and autoclave vulcanisation operations                                                                                                                                                                                                                             |
| Hose                             | Lubekote 9808           | Solvent based        | Non greasy, non contaminating coating; Good releasing effect; Excellent performance of produced parts.                                                                                                                                                                                                                                       |
| Belt                             | Lubekote 9836A          | Water based          | Environmentally friendly; Good releasing effect.                                                                                                                                                                                                                                                                                             |
| Belt                             | Lubekote 9328           | Solvent based        | Fast drying; Good releasing effect; Cost-effective.                                                                                                                                                                                                                                                                                          |
| Tire                             | Lubekote 9919           | Water based          | Semi-permanent lubricant system designed for coating of<br>Bladders and touch up coats on Bladders or Green Tires;<br>Easy to apply; Provides true multiple releases; Universal<br>for all tires.                                                                                                                                            |
| Tire                             | Lubekote<br>9502A/9503A | Water based          | Semi-permanent water-based release agent applied on tire molds. The gloss level of part surface gloss is adjustable.                                                                                                                                                                                                                         |
| Silicone &<br>Fluorine<br>rubber | Lubekote 9165C          | Water based          | Applied for releasing hard-to-release rubber such as<br>fluorine rubber ; Can be used as both semi-permanent and<br>highly diluted. As semi-permanent it has strong durability<br>and good releasing effect; Excellent performance of<br>surface gloss; Cost-effective; Good performance on post<br>process;                                 |