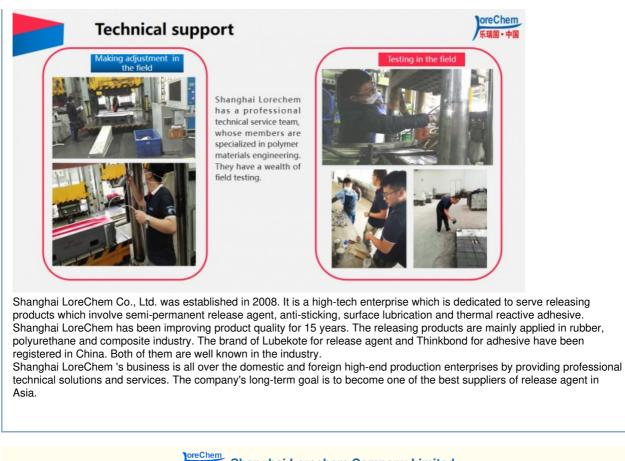

| Water based          | Semi-permanent water-based release agent applied on tire molds. The gloss level of part surface gloss is adjustable.                                                                                                                                                                                                                         |
| Silicone &<br>Fluorine<br>rubber | Lubekote 9165C          | Water based          | Applied for releasing hard-to-release rubber such as<br>fluorine rubber ; Can be used as both semi-permanent and<br>highly diluted. As semi-permanent it has strong durability<br>and good releasing effect; Excellent performance of<br>surface gloss; Cost-effective; Good performance on post<br>process;                                 |



oreChem 乐瑞固・中国