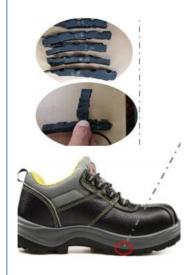

**Environmentally Friendly tire mold release** 

#### Description:

Lubekote 9129H is a lubricant and release system designed for polyurethane tire. Lubekote 9129H is a concentrate. It can be diluted with solvent.