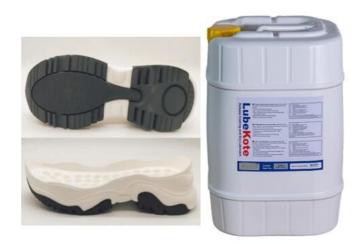

### Water based PU Shoe Sole Release Agent Lubekote 9120M-1

## Application Field:

Lubekote 9120M-1 is a lubricant and release system designed for polyurethane industry. Lubekote 9120M-1 is water-based. It can be diluted.

#### Application:

The mold should be thoroughly cleaned. The release agent should be well stirred before use. For shoe sole application it can be diluted by adding 10-20 parts of water. It is best to use deionized water. Apply a thin coat of Lubekote 9120M-1. After the water has evaporated start the production.