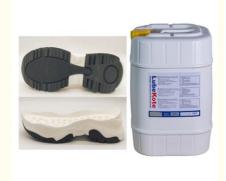

### Water based PU Shoe Sole Release Agent Lubekote 9120M-1

## Application Field:

Lubekote 9120M-1 is a lubricant and release system designed for polyurethane industry. Lubekote 9120M-1 is water-based. It can be diluted.

#### Application:

The mold should be thoroughly cleaned. The release agent should be well stirred before use. For shoe sole application it can be diluted by adding 10-20 parts of water. It is best to use deionized water. Apply a thin coat of Lubekote 9120M-1. After the water has evaporated start the production.