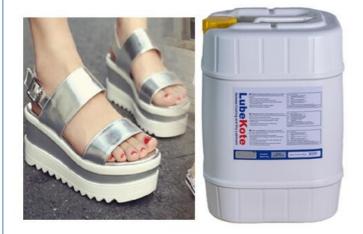

### Water based PU Shoe Sole Release Agent Lubekote 9120M-1

## Application Field:

Lubekote 9120M-1 is a lubricant and release system designed for polyurethane industry. Lubekote 9120M-1 is water-based. It can be diluted.

#### Application:

The mold should be thoroughly cleaned. The release agent should be well stirred before use. For shoe sole application it can be diluted by adding 10-20 parts of water. It is best to use deionized water. Apply a thin coat of Lubekote 9120M-1. After the water has evaporated start the production.