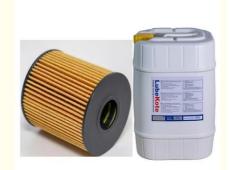

#### PU Mold Release Agent for Car Filter High Dilution Excellent Release Properties

#### **Application Field:**

LUBEKOTE release agent is widly used for car filter.

#### Advantages:

High dilution

Dry surface

Prevents build up on the molds

No rust on mold

Excellent performance of produced parts

Excellent release properties