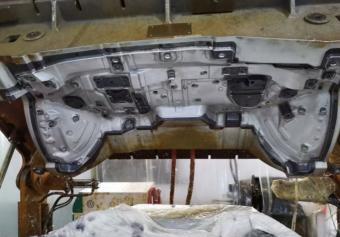

#### **Application Field:**

Lubekote 9116 is a mixture of environmentally friendly solvents that not only provides a clear release agent for the mold surface, but also efficiently removes residual resin from the mold surface. At the same time, the release agent that migrates the surface of the product also has a good cleaning effect.

The mold after cleanded with our Lubekote 9116.