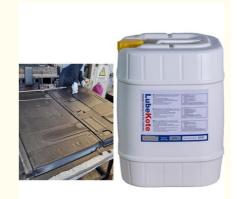

## LUBEKOTE 9226 Efficient Water-Based Release Agent for Automotive Interior PHC Cover

# Application Field:

LUBEKOTE 9226 is a water-based release agent for automotive interior PHC cover panels, also known as water-based release agent.

It is concentrated liquid, can be used 100 times dilution, good stripping;

The surface of the product is dry, the surface Dyne value of the product is more than 40, which does not affect the bonding, and solves the trouble of the customer's second bonding process;

This product does not contain wax, the main component is resin type active substances, prolong the dirty mold cycle, reduce the number of mold cleaning, save the cost!