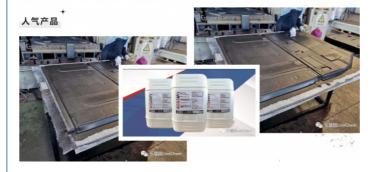

# Application Field:

LUBEKOTE 9226 is a water-based release agent for automotive interior PHC cover panels, also known as water-based release agent.

It is concentrated liquid, can be used 100 times dilution, good stripping;

The surface of the product is dry, the surface Dyne value of the product is more than 40, which does not affect the bonding, and solves the trouble of the customer's second bonding process;

This product does not contain wax, the main component is resin type active substances, prolong the dirty mold cycle, reduce the number of mold cleaning, save the cost!