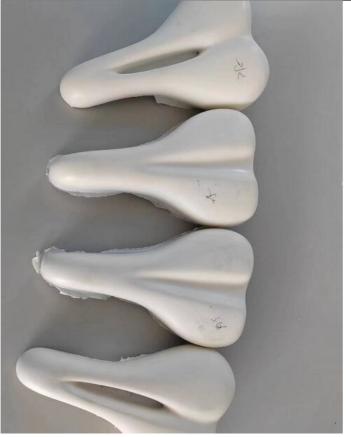

# PU Bicycle Seat Excellent Surface Finish Polyurethane Release Agent Solvent Based

### **Product Specification**

Classification: Chemical

Name: Mold Release Agent

Brand Name: LubekoteOdor: SolventPlace Of Origin: China

Application: Pu Bicycle Seat Demoulding

• Diluent: Solvent

Highlight: Polyurethane Release Agent Solvent Based,

Bicycle Seat Polyurethane Release Agent , PU water based mould release agent

#### Solvent Based Release Agent for PU Bicycle Seat Excellent Surface/Finish