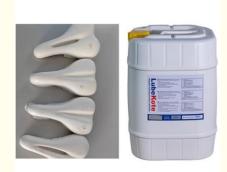

# PU Bicycle Seat Excellent Surface Finish Polyurethane Release Agent Solvent Based

### **Product Specification**

Classification: Chemical

Name: Mold Release Agent

Brand Name: LubekoteOdor: SolventPlace Of Origin: China

Application: Pu Bicycle Seat Demoulding

• Diluent: Solvent

Highlight: Polyurethane Release Agent Solvent Based,

Bicycle Seat Polyurethane Release Agent , PU water based mould release agent

#### Solvent Based Release Agent for PU Bicycle Seat Excellent Surface/Finish