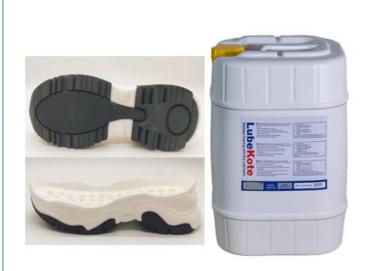

### **Properties:**

Colour: white Density: 0.97-1.03 g/cm<sup>3</sup> Shelf life: 12 months **Application Field:** PU shoe soles.

### Advantages:

Easy to use Enviromental friendly Prevents build up on the molds Non greasy, non contaminating coating Excellent performance of produced parts Excellent release properties **Application:** Molds should be clean before using 75-9017.We recommend our cleaner CL 909. Apply a thin coat of 75-9017. Wait until the water is evaporated. Start production More Lubekote release agent: