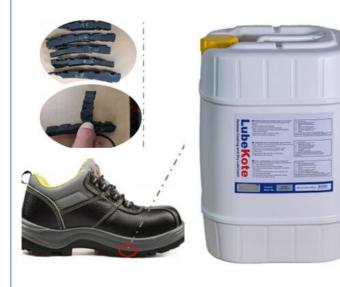

### **Properties:**

Colour: white Density: 0.97-1.03 g/cm<sup>3</sup> Shelf life: 12 months **Application Field:** PU shoe soles.

### Advantages:

Easy to use Enviromental friendly Prevents build up on the molds Non greasy, non contaminating coating Excellent performance of produced parts Excellent release properties **Application:** Molds should be clean before using 75-9017.We recommend our cleaner CL 909. Apply a thin coat of 75-9017. Wait until the water is evaporated. Start production More Lubekote release agent: