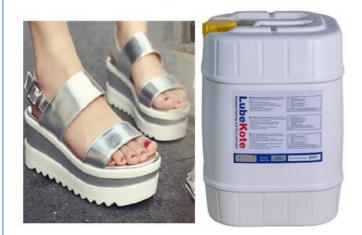

### **Properties:**

Colour: white Density: 0.97-1.03 g/cm<sup>3</sup> Shelf life: 12 months **Application Field:** PU shoe soles.

### Advantages:

Easy to use Enviromental friendly Prevents build up on the molds Non greasy, non contaminating coating Excellent performance of produced parts Excellent release properties **Application:** Molds should be clean before using 75-9017.We recommend our cleaner CL 909. Apply a thin coat of 75-9017. Wait until the water is evaporated. Start production More Lubekote release agent: